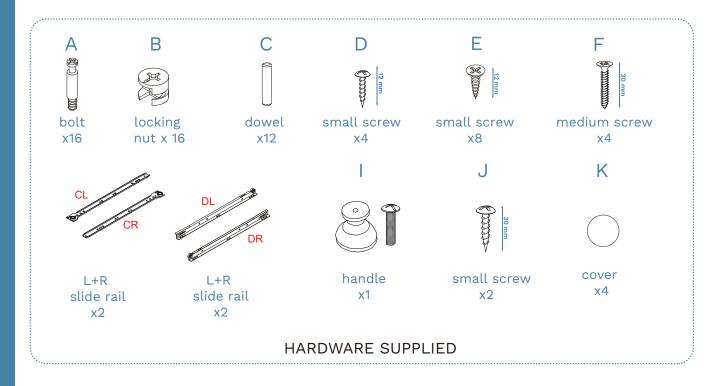

Phillips & Flathead screwdrivers and hammer required

For quicker assembly, we recommend the use of a power drill on a low-speed setting.

2

4

| Har | dware Nee | eded |
|-----|-----------|------|
| В   |           | x2   |
| С   |           | x2   |

6

| Hard | Hardware Needed |    |  |
|------|-----------------|----|--|
| В    |                 | x4 |  |
| С    |                 | x4 |  |

7

8

| Hard | Hardware Needed |    |  |
|------|-----------------|----|--|
| А    |                 | x4 |  |
| Υ    | Elm.            | x1 |  |
| W    |                 | x1 |  |

9

| Hard | Hardware Need |    |  |
|------|---------------|----|--|
| В    |               | x4 |  |
| С    |               | x4 |  |

10

11

12

13

Note: Seek advice from a qualified trades person on how to attach this safety strap to your specific wall.