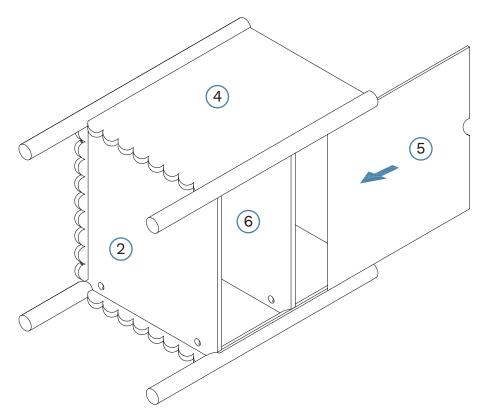

the event of an earthquake. Accordingly, we recommend that all furniture is anchored to a wall. We supply a free safety wall anchor with all furniture sold and we recommend these are used to prevent your product tipping. The fixing device provided should fit most wall types, but please note that different wall materials may require different fixing devices from those supplied.



Phillips & Flathead screwdrivers and hammer required

For quicker assembly, we recommend the use of a power drill on a low-speed setting.





2





4







| Har | dware Nee | eded |
|-----|-----------|------|
| В   |           | x2   |
| С   |           | x2   |

6



| Hard | Hardware Needed |    |  |
|------|-----------------|----|--|
| В    |                 | x4 |  |
| С    |                 | x4 |  |

7



8



| Hard | Hardware Needed |    |  |
|------|-----------------|----|--|
| А    |                 | x4 |  |
| Υ    | Elm.            | x1 |  |
| W    |                 | x1 |  |

9



| Hard | Hardware Need |    |  |
|------|---------------|----|--|
| В    |               | x4 |  |
| С    |               | x4 |  |

10





11





12



13









Note: Seek advice from a qualified trades person on how to attach this safety strap to your specific wall.

Once assembled lift furniture into place, do not drag.

Strap

Washer

Wall screw

| Hard | Hardware Needed |    |  |
|------|-----------------|----|--|
| Х    |                 | x1 |  |
| V    |                 | x1 |  |
| Z    | 0               | x1 |  |