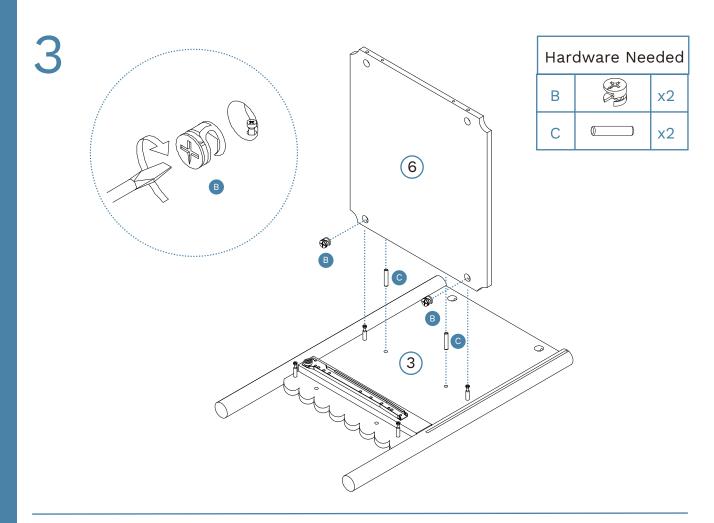

Phillips & Flathead screwdrivers and hammer required

For quicker assembly, we recommend the use of a power drill on a low-speed setting.

2

4

| Har | dware Nee | eded |
|-----|-----------|------|
| В   |           | x2   |
| С   |           | x2   |