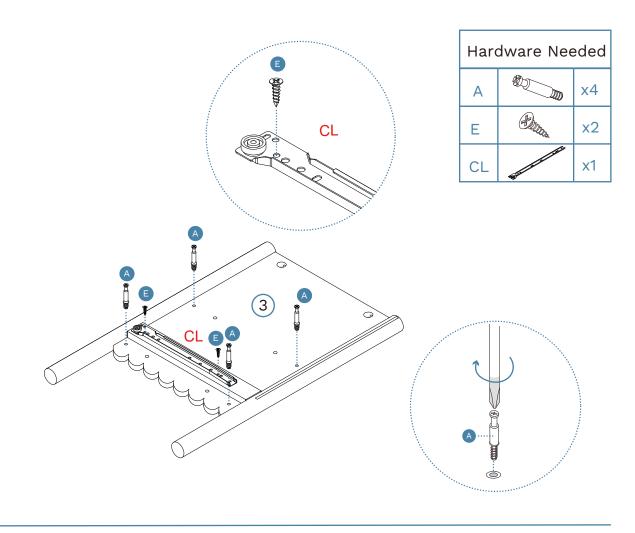

6

| Hard | Hardware Needed |    |  |
|------|-----------------|----|--|
| В    |                 | x4 |  |
| С    |                 | x4 |  |

7

8

| Hard | Hardware Needed |    |  |
|------|-----------------|----|--|
| А    |                 | x4 |  |
| Υ    | Elm.            | x1 |  |
| W    |                 | x1 |  |