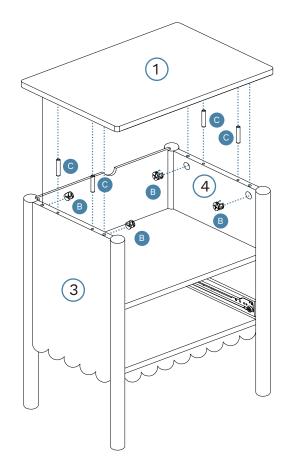

Phillips & Flathead screwdrivers and hammer required

For quicker assembly, we recommend the use of a power drill on a low-speed setting.

2

4

| Har | dware Nee | eded |
|-----|-----------|------|
| В   |           | x2   |
| С   |           | x2   |