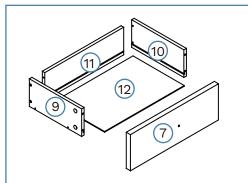

#### **Partlist**

| 1 | Top Panel        | x1 | 7   | Drawer Front      | x1 |
|---|------------------|----|-----|-------------------|----|
| 2 | Bottom Panel     | x1 | 8   | Rail              | x1 |
| 3 | left Side Panel  | x1 | 9   | Left Drawer Side  | x1 |
| 4 | Right Side Panel | x1 | 10  | Right Drawer Side | x1 |
| 5 | Back Panel       | x1 | 11) | Drawer Back       | x1 |
| 6 | Shelf Panel      | x1 | 12  | Drawer Base       | x1 |