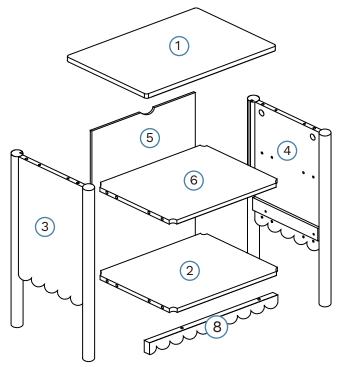

#### Panel Layout

#### **Partlist**

| 1 | Top Panel        | x1 | 7   | Drawer Front      | x1 |
|---|------------------|----|-----|-------------------|----|
| 2 | Bottom Panel     | x1 | 8   | Rail              | x1 |
| 3 | left Side Panel  | x1 | 9   | Left Drawer Side  | x1 |
| 4 | Right Side Panel | x1 | 10  | Right Drawer Side | x1 |
| 5 | Back Panel       | x1 | 11) | Drawer Back       | x1 |
| 6 | Shelf Panel      | x1 | 12  | Drawer Base       | x1 |