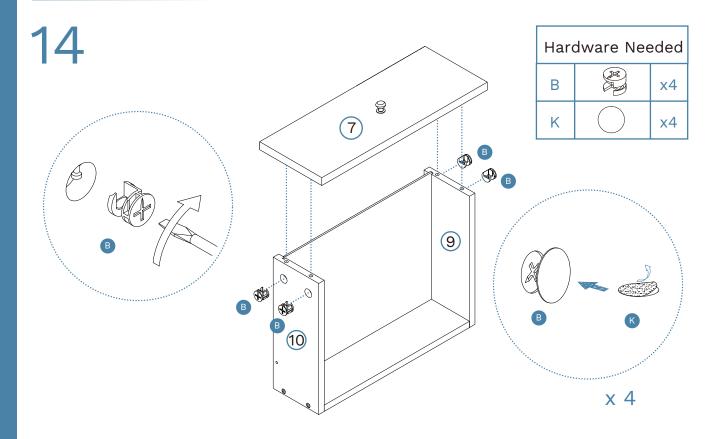

9

| Hard | Hardware Need |    |  |
|------|---------------|----|--|
| В    |               | x4 |  |
| С    |               | x4 |  |

10

11

12

13

Note: Seek advice from a qualified trades person on how to attach this safety strap to your specific wall.