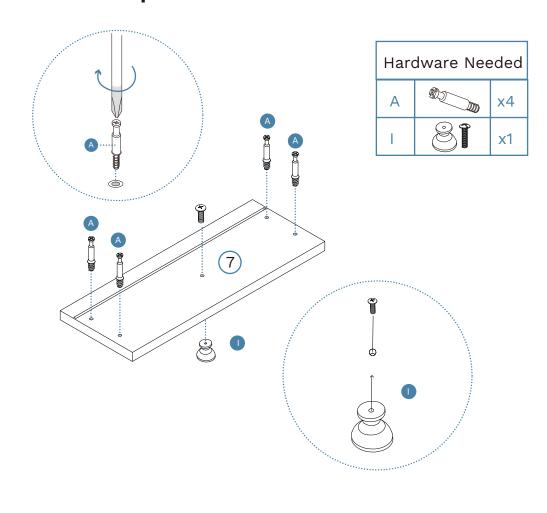

6

| Hard | Hardware Needed |    |  |
|------|-----------------|----|--|
| В    |                 | x4 |  |
| С    |                 | x4 |  |

7

8

| Hard | Hardware Needed |    |  |
|------|-----------------|----|--|
| А    |                 | x4 |  |
| Υ    | Elm.            | x1 |  |
| W    |                 | x1 |  |