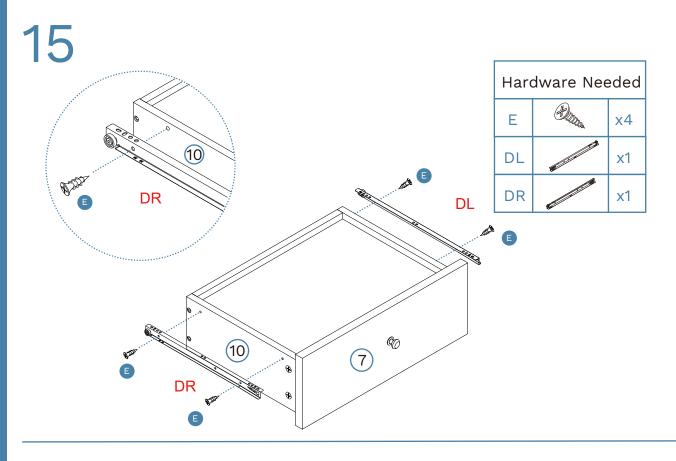

9

| Hard | Hardware Need |    |  |
|------|---------------|----|--|
| В    |               | x4 |  |
| С    |               | x4 |  |

10

11

12

13

Note: Seek advice from a qualified trades person on how to attach this safety strap to your specific wall.