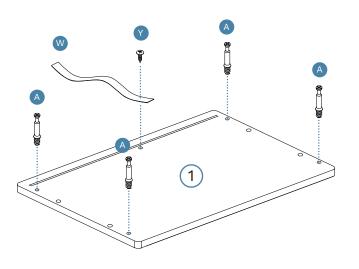

6

| Hard | Hardware Needed |    |  |
|------|-----------------|----|--|
| В    |                 | x4 |  |
| С    |                 | x4 |  |

7

8

| Hard | Hardware Needed |    |  |
|------|-----------------|----|--|
| А    |                 | x4 |  |
| Υ    | Elm.            | x1 |  |
| W    |                 | x1 |  |