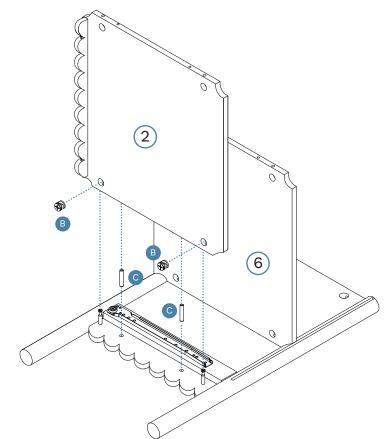

6

| Hard | Hardware Needed |    |  |
|------|-----------------|----|--|
| В    |                 | x4 |  |
| С    |                 | x4 |  |

7

8

| Hard | Hardware Needed |    |  |
|------|-----------------|----|--|
| А    |                 | x4 |  |
| Υ    | Elm.            | x1 |  |
| W    |                 | x1 |  |