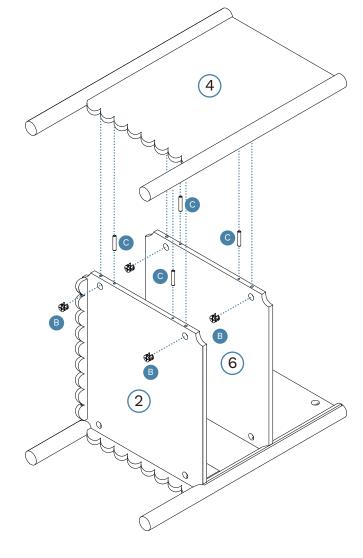

6

| Hard | Hardware Needed |    |  |
|------|-----------------|----|--|
| В    |                 | x4 |  |
| С    |                 | x4 |  |

7

8

| Hard | Hardware Needed |    |  |
|------|-----------------|----|--|
| А    |                 | x4 |  |
| Υ    | Elm.            | x1 |  |
| W    |                 | x1 |  |