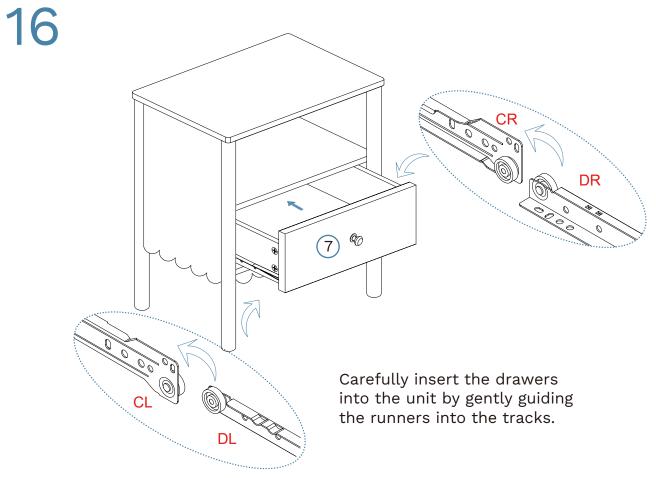

9

| Hard | Hardware Need |    |  |
|------|---------------|----|--|
| В    |               | x4 |  |
| С    |               | x4 |  |

10

11

12

13

Note: Seek advice from a qualified trades person on how to attach this safety strap to your specific wall.