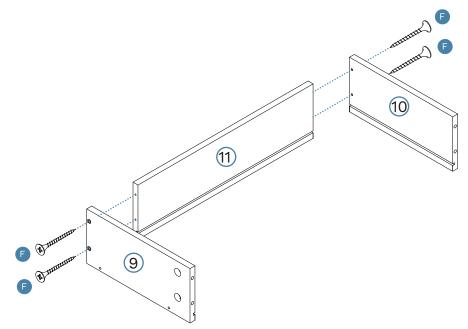

#### **Partlist**

| 1 | Top Panel        | x1 | 7   | Drawer Front      | x1 |
|---|------------------|----|-----|-------------------|----|
| 2 | Bottom Panel     | x1 | 8   | Rail              | x1 |
| 3 | left Side Panel  | x1 | 9   | Left Drawer Side  | x1 |
| 4 | Right Side Panel | x1 | 10  | Right Drawer Side | x1 |
| 5 | Back Panel       | x1 | 11) | Drawer Back       | x1 |
| 6 | Shelf Panel      | x1 | 12  | Drawer Base       | x1 |