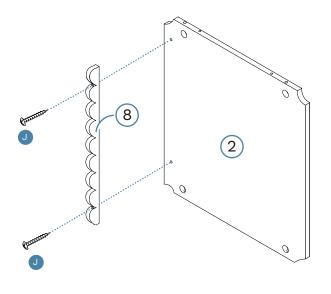

#### **Partlist**

| 1 | Top Panel        | x1 | 7   | Drawer Front      | x1 |
|---|------------------|----|-----|-------------------|----|
| 2 | Bottom Panel     | x1 | 8   | Rail              | x1 |
| 3 | left Side Panel  | x1 | 9   | Left Drawer Side  | x1 |
| 4 | Right Side Panel | x1 | 10  | Right Drawer Side | x1 |
| 5 | Back Panel       | x1 | 11) | Drawer Back       | x1 |
| 6 | Shelf Panel      | x1 | 12  | Drawer Base       | x1 |