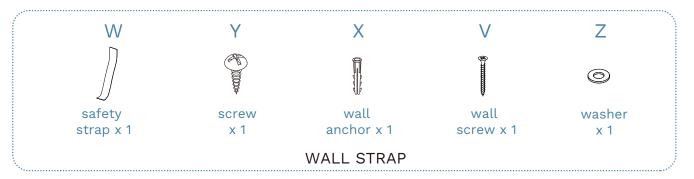

WARNING: Any furniture that is not anchored to a wall has the potential to tip over in certain circumstances, i.e. if a child attempts to climb up on the furniture or in the event of an earthquake. Accordingly, we recommend that all furniture is anchored to a wall. We supply a free safety wall anchor with all furniture sold and we recommend these are used to prevent your product tipping. The fixing device provided should fit most wall types, but please note that different wall materials may require different fixing devices from those supplied.

9

| Hard | Hardware Need |    |  |
|------|---------------|----|--|
| В    |               | x4 |  |
| С    |               | x4 |  |

10

11

12

13

Note: Seek advice from a qualified trades person on how to attach this safety strap to your specific wall.

Once assembled lift furniture into place, do not drag.

Strap

Washer

Wall screw

| Hard | Hardware Needed |    |  |
|------|-----------------|----|--|
| Х    |                 | x1 |  |
| V    |                 | x1 |  |
| Z    | 0               | x1 |  |