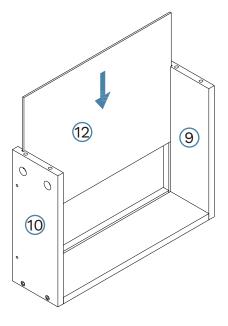

#### **Partlist**

| 1 | Top Panel        | x1 | 7   | Drawer Front      | x1 |
|---|------------------|----|-----|-------------------|----|
| 2 | Bottom Panel     | x1 | 8   | Rail              | x1 |
| 3 | left Side Panel  | x1 | 9   | Left Drawer Side  | x1 |
| 4 | Right Side Panel | x1 | 10  | Right Drawer Side | x1 |
| 5 | Back Panel       | x1 | 11) | Drawer Back       | x1 |
| 6 | Shelf Panel      | x1 | 12  | Drawer Base       | x1 |