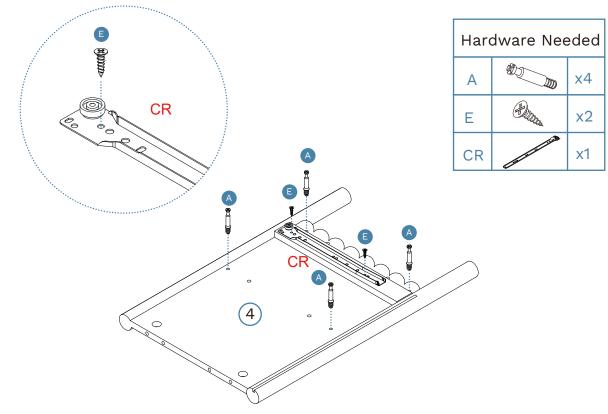

9

| Hard | Hardware Need |    |  |
|------|---------------|----|--|
| В    |               | x4 |  |
| С    |               | x4 |  |

10

11

12

13

Note: Seek advice from a qualified trades person on how to attach this safety strap to your specific wall.