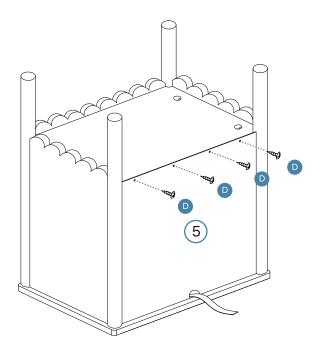

6

| Hard | Hardware Needed |    |  |
|------|-----------------|----|--|
| В    |                 | x4 |  |
| С    |                 | x4 |  |

7

8

| Hard | Hardware Needed |    |  |
|------|-----------------|----|--|
| А    |                 | x4 |  |
| Υ    | Elm.            | x1 |  |
| W    |                 | x1 |  |